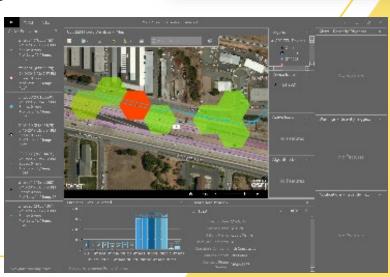

## **Research Gaps & Proposed Solutions**

Existing Pipeline

 Locating and mapping existing pipe in 3-dimensions

New Construction • TVCR Mega Rule Compliance

Future Advancements Artificial Intelligence
 Analytics and Support