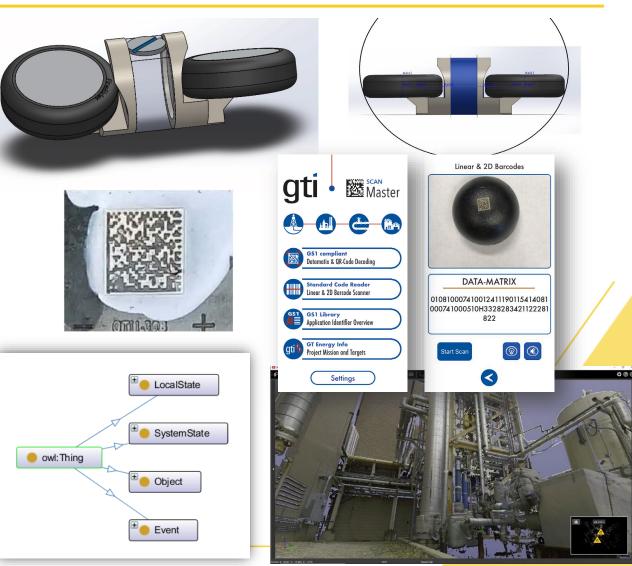

### > Key initiatives include:

- GNSS Testing & Evaluation
- Enhanced/Digital Data Collection
- Tracking & Traceability (Steel Materials)
- GIS Analysis & Mapping
- Process-Based Business Analysis & Intelligence
- Excavation Encroachment Notification
   System
- Emerging Technologies