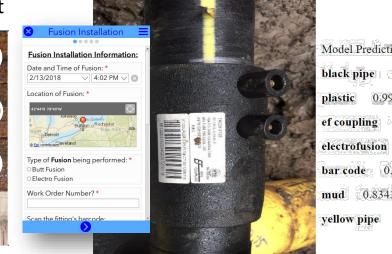

## **OTD Smart Utilities Program Area**

Samples prior to corrosion test

Samples after corrosion test

Model Predictions

**black pipe** | 0.9999788

plastic 0.9998192

ef coupling 0.99801564

0.99801564

bar code 0.9839631

mud 0.8343955

yellow pipe 0.4571895